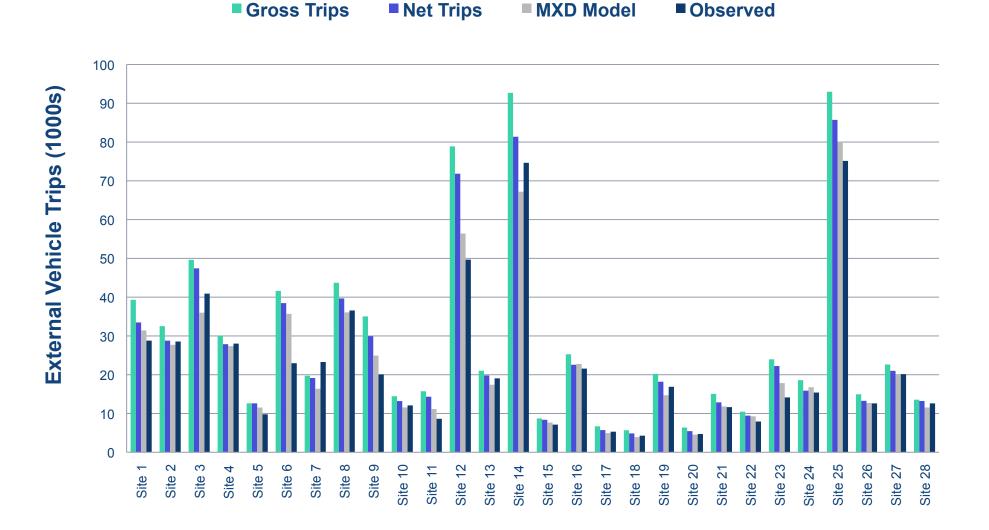

## Comparison of MXD Model to Other Methods (28 Validation Sites)

|                                                                   | Raw ITE or<br>San Diego | Current<br>Methods | MXD Model |
|-------------------------------------------------------------------|-------------------------|--------------------|-----------|
| Average Model Error                                               | 30%                     | 17%                | 4%        |
| %RMSE                                                             | 42%                     | 28%                | 17%       |
| R Squared<br>(% of difference among sites<br>explained by method) | 72%                     | 87%                | 95%       |