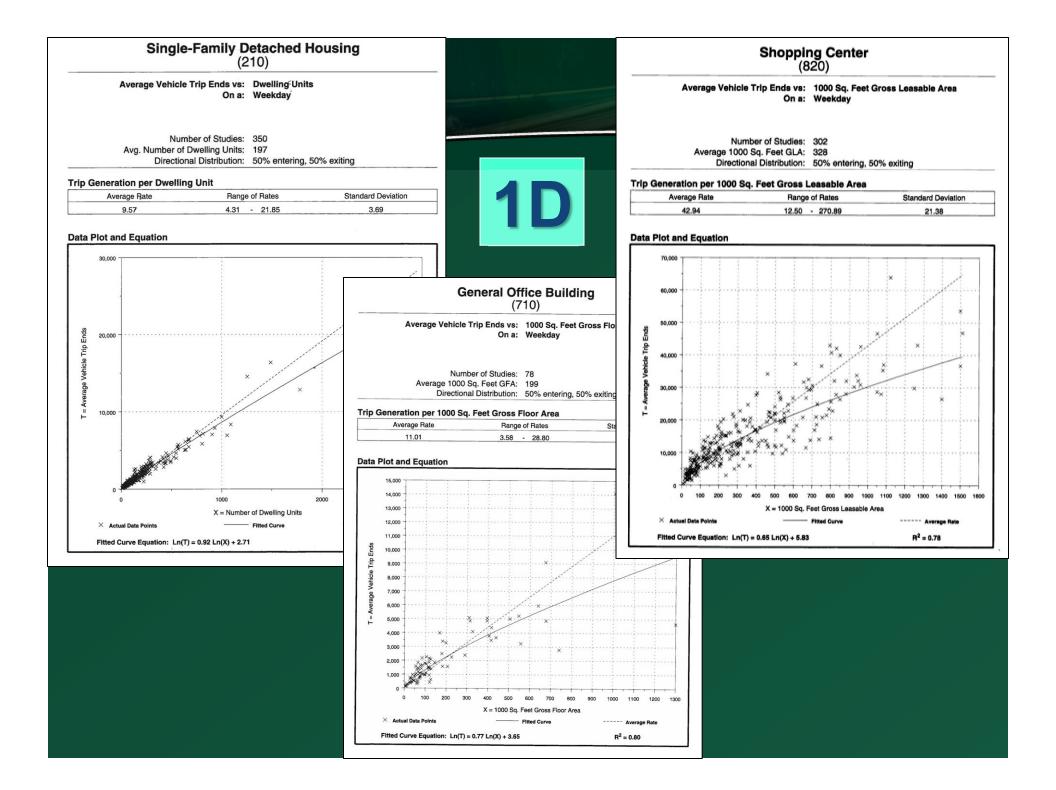

## 7D Analysis of Travel Survey Data

ਜਿ

FEHR & PEERS

- Statistical relationships from travel data for sites meeting ITE multi-use definition
- Assess influence of 7D's, mix and scale
- Validate through comparison to field data

### 7D Factors Correlated with Reduced Travel

- **Density** of population and employment
- **Diversity:** jobs/housing relative to regional balance
- Diversity: balance of commercial, office, and public
- **Design:** intersections per square mile
- Destination Accessibility: jobs within 1 mile
- Destination Accessibility: jobs within a 30 min by transit
- Distance to Transit: rail station, bus stops within 1/4 mile
- Development Scale: MXD population and employment
- **Demographics:** household size, vehicle ownership