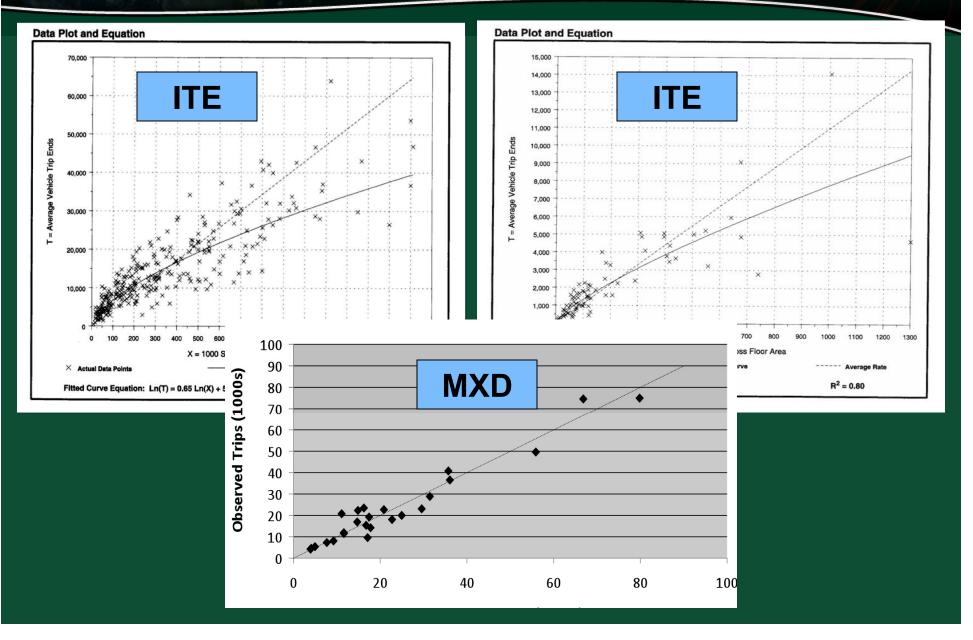

## Comparison of MXD Model to Other Methods (28 Validation Sites)

|                                                                   | Raw ITE or<br>San Diego | Current<br>Methods | MXD Model |
|-------------------------------------------------------------------|-------------------------|--------------------|-----------|
| Average Model Error                                               | 30%                     | 17%                | 4%        |
| %RMSE                                                             | 42%                     | 28%                | 17%       |
| R Squared<br>(% of difference among sites<br>explained by method) | 72%                     | 87%                | 95%       |

## **MXD Model Compared with ITE**

FEHR & PEERS TRANSPORTATION CONSULTANTS

fþ